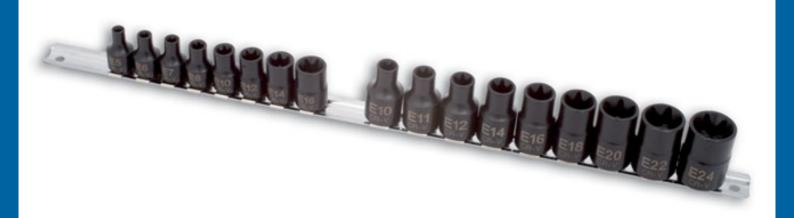

## Impact Star Socket Set 3/8"D, 1/2"D 17pc

A comprehensive 17 piece set of star\* drive bits in a good range of sizes between E5 and E24 covering most star\* fixings encountered in the workshop. Quality bits forged from chrome vanadium for durability with a black phosphate finish for improved corrosion protection. Large, high contrast size markings on each socket for quick identification. Designed for use with impact tools for safe and fast adjustment of star\* fixings.

## **Additional Information**

- 3/8"D sockets: E5, E6, E7, E8, E10, E12, E14 and E16. Depth: 28mm.
- 1/2"D sockets: E10, E11, E12, E14, E16, E18, E20, E22 and E24. Depth: 36mm.
- · Manufactured from forged chrome vanadium with black phosphate finish.
- · Supplied on a socket rail (430mm).
- Smaller, 7 piece set available, please see Laser Part No. 0897.